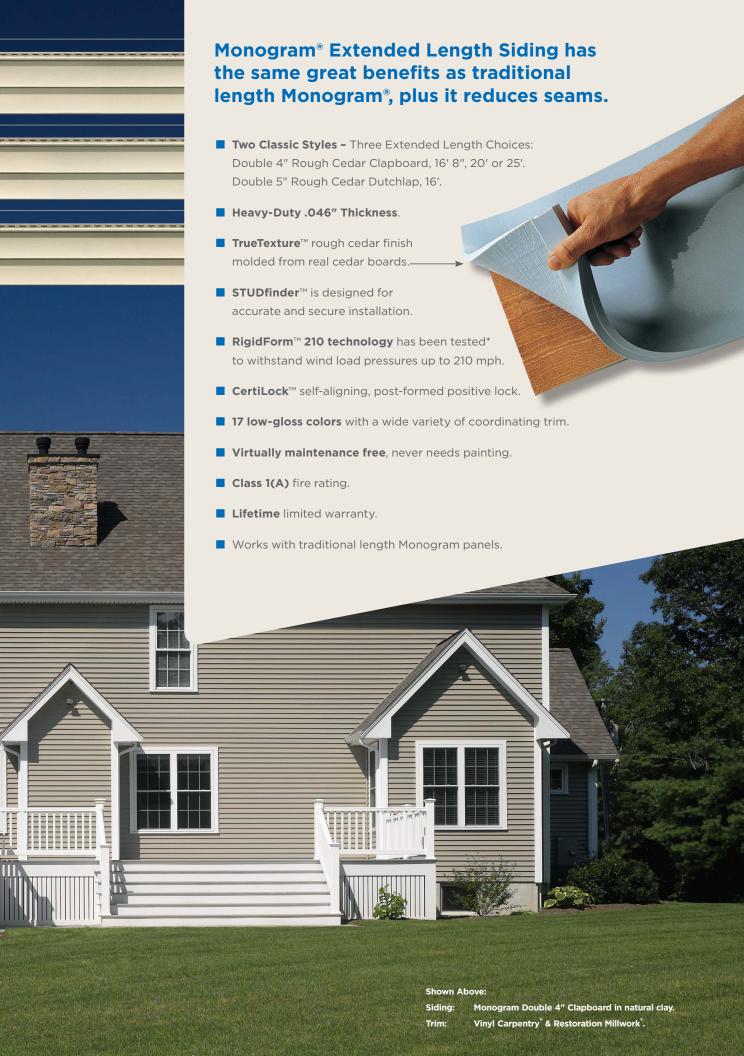

### A Comprehensive System of Value-Added Features

### **RigidForm™ 210**

This double thick .092" rolled-over nail hem design increases wind resistance and stiffens the panel. This design has been tested\* to withstand wind load pressures up to 210 mph.

#### **CertiLock**™

The exclusive CertiLock™ locking system features self-aligning multiple bends that snap together with an audible "click" to ensure a secure fit and more consistent installation.

## Heavy-Duty .046" Thickness

Monogram XL panels feature a true .046" thickness for outstanding strength and durability.

# 3/4" Panel Projection

A 3/4" panel projection provides excellent rigidity for straighter-on-the-wall performance.