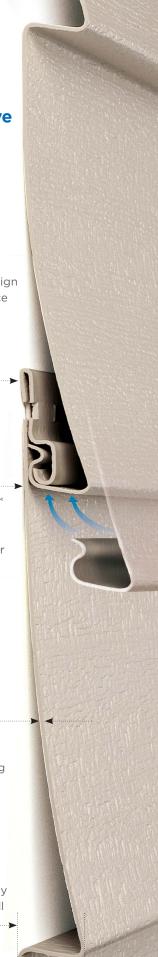

### **RigidForm™ 210**

This double thick .092" rolled-over nail hem design increases wind resistance and stiffens the panel. This design has been tested\* to withstand wind load pressures up to 210 mph.

#### **CertiLock**™

The exclusive CertiLock™ locking system features self-aligning multiple bends that snap together with an audible "click" to ensure a secure fit and more consistent installation.