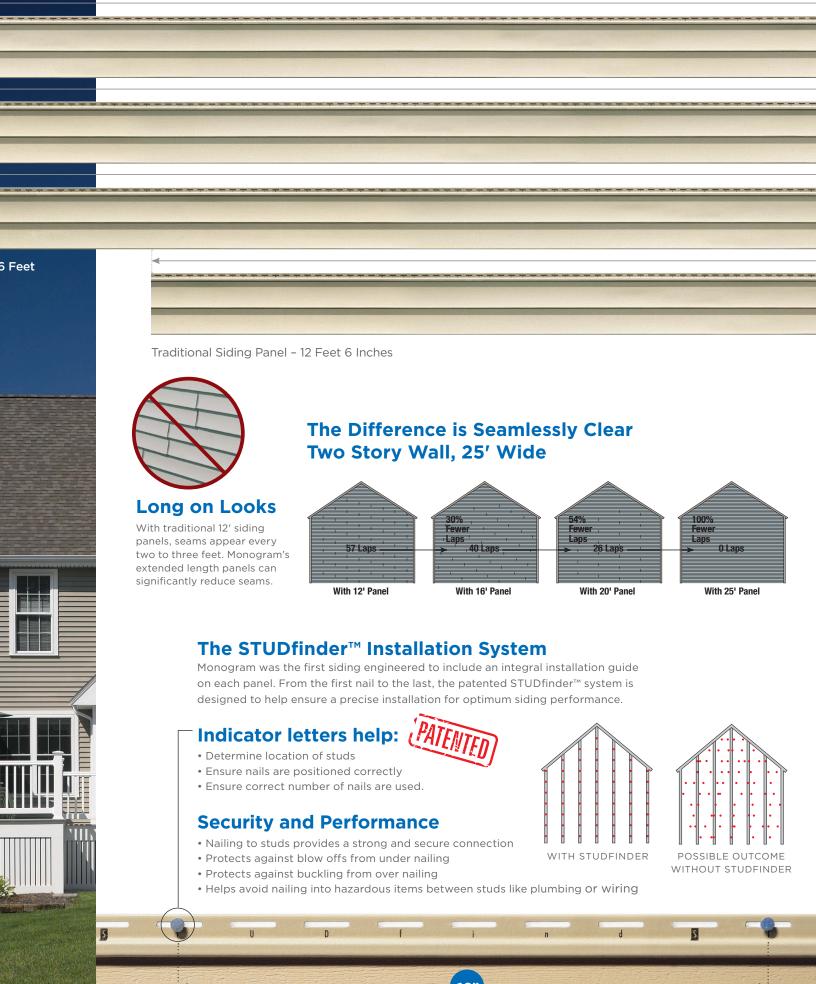

### A Comprehensive System of Value-Added Features

#### **CertiLock**™

The exclusive CertiLock™ locking system features self-aligning multiple bends that snap together with an audible "click" to ensure a secure fit and more consistent installation.